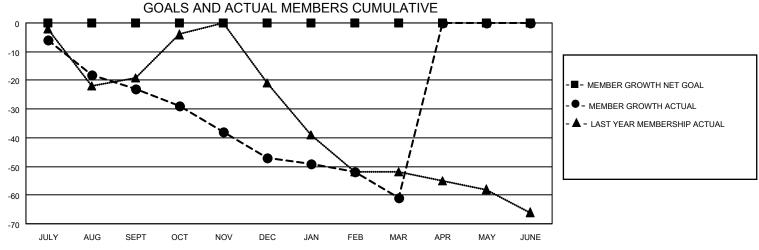

## District 3 NW

| Clubs                 |               |           |               | Members               |                        |                         |                                                    |  |  |
|-----------------------|---------------|-----------|---------------|-----------------------|------------------------|-------------------------|----------------------------------------------------|--|--|
| RESULTS FOR 2020-2021 |               |           |               | RESULTS FOR 2020-2021 |                        |                         |                                                    |  |  |
| QUARTER               | NEW CLUB GOAL | NEW CLUBS | DROPPED CLUBS | QUARTER MEM           | BER GROWTH NET<br>GOAL | MEMBER GROWTH<br>ACTUAL | DROPPED<br>MEMBERS ACTUAL<br>(including transfers) |  |  |
| JULY/AUG/SEPT         | 0             | 0         | 0             | JULY/AUG/SEPT         | 0                      | 11                      | 34                                                 |  |  |
| OCT/NOV/DEC           | 0             | 0         | 0             | OCT/NOV/DEC           | 0                      | 10                      | 31                                                 |  |  |
| JAN/FEB/MAR           | 0             | 0         | 0             | JAN/FEB/MAR           | 0                      | 10                      | 22                                                 |  |  |
| APR/MAY/JUNE          | 0             | 0         | 0             | APR/MAY/JUNE          | 0                      | 0                       | 0                                                  |  |  |